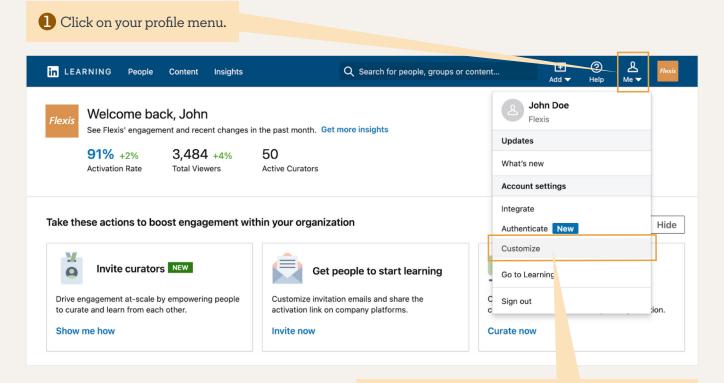

#### How to restrict admin reporting:

2 Navigate to 'Customize' from your profile menu.